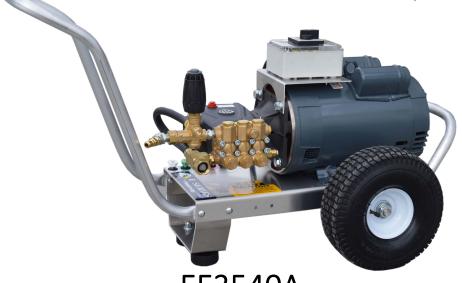

**EAGLE SERIES ELECTRIC DIRECT DRIVE** 

Distributed By: R.J. Sayers Distributing, LLC 21020 Cambodia Ave Farmington, MN 55024 651-460-6101 / 800-456-9840 info@sayerswashsystems.com

EE3540A

## 3.5GPM@4000PSI

230V/1PH/44A

RKA35G40HE-F17 Pump

## Standard Features

- Revolutionary aircraft grade aluminum frame with dual handles (no welds to fail)
- Lifetime frame warranty
- 50 mesh inlet filter
- Adjustable pressure unloader
- Pneumatic tires
- Dual padded shock absorbing feet
- 3/4" cold-rolled steel threaded axle
- Thermo-sensor (prevents overheating in bypass mode)
- Commercial/Industrial grade motors
- 115 volt units include GFCI w/36 ' cord w/plug
- 230 volt units include 12 ' cord (no GFCI or plug)